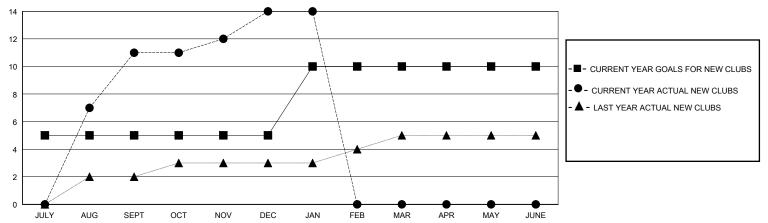

| 11        | 1             | JULY/AUG/SEPT         | 50                    | 780                     | 176                                                |
| OCT/NOV/DEC           | 0             | 3         | 4             | OCT/NOV/DEC           | 100                   | 138                     | 336                                                |
| JAN/FEB/MAR           | 5             | 0         | 0             | JAN/FEB/MAR           | 100                   | 23                      | 3                                                  |
| APR/MAY/JUNE          | 0             | 0         | 0             | APR/MAY/JUNE          | 50                    | 0                       | 0                                                  |

## GOALS AND ACTUAL NEW CLUBS CUMULATIVE



## GOALS AND ACTUAL MEMBERS CUMULATIVE



| - <b>II</b> - ME | MBER | GROWTH | NET | GOAL |
|------------------|------|--------|-----|------|
|------------------|------|--------|-----|------|

Results as of: 1/31/2024

- ■ - MEMBER GROWTH ACTUAL

- ▲ - LAST YEAR MEMBERSHIP ACTUAL

|   | DROPPED CLUBS: 5 |     |
|---|------------------|-----|
| - | DROPPED MEMBERS  |     |
|   | DECEASED         | 6   |
|   | CLUB CANCELLED   | 117 |
|   | OTHER            | 392 |
|   | TOTAL            | 515 |

| 106 CLUBS OF 154 ADDED 1 OR MORE<br>NEW MEMBERS | GENDER DIS<br>MALE<br>FEMALE | STRIBUTION<br>3,409 (70.40%)<br>1,432 (29.57%) |       |
|-------------------------------------------------|------------------------------|------------------------------------------------|-------|
| CLICK HERE FOR C