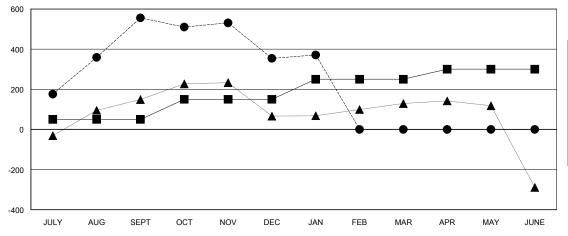

## GOALS AND ACTUAL MEMBERS CUMULATIVE

| - <b>II</b> - ME | MBER | GROWTH | NET | GOAL |
|------------------|------|--------|-----|------|
|------------------|------|--------|-----|------|

Results as of: 1/31/2024

- ■ - MEMBER GROWTH ACTUAL

- ▲ - LAST YEAR MEMBERSHIP ACTUAL

|   | DROPPED CLUBS: 5 |     |
|---|------------------|-----|
| - | DROPPED MEMBERS  |     |
|   | DECEASED         | 6   |
|   | CLUB CANCELLED   | 117 |
|   | OTHER            | 392 |
|   | TOTAL            | 515 |